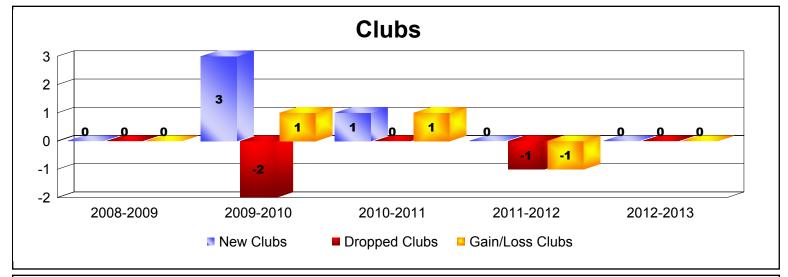

District 36 R As of June 2013 Cumulative

| Year      | New<br>Clubs | Dropped<br>Clubs | Gain/<br>Loss<br>Clubs | New<br>Members | Charter<br>Members | Reinstate<br>Members | Transfer<br>Members | Total<br>Member<br>Added | Total<br>Members<br>Dropped | Gain/<br>Loss<br>Members |
|-----------|--------------|------------------|------------------------|----------------|--------------------|----------------------|---------------------|--------------------------|-----------------------------|--------------------------|
| 2008-2009 | 0            | 0                | 0                      | 115            | 0                  | 5                    | 15                  | 135                      | -159                        | -24                      |
| 2009-2010 | 3            | -2               | 1                      | 116            | 87                 | 6                    | 3                   | 212                      | -163                        | 49                       |
| 2010-2011 | 1            | 0                | 1                      | 116            | 35                 | 6                    | 8                   | 165                      | -178                        | -13                      |
| 2011-2012 | 0            | -1               | -1                     | 96             | 2                  | 15                   | 6                   | 119                      | -209                        | -90                      |
| 2012-2013 | 0            | 0                | 0                      | 110            | 2                  | 7                    | 7                   | 126                      | -162                        | -36                      |
| Average   | 1            | -1               | 0                      | 111            | 25                 | 8                    | 8                   | 151                      | -174                        | -23                      |