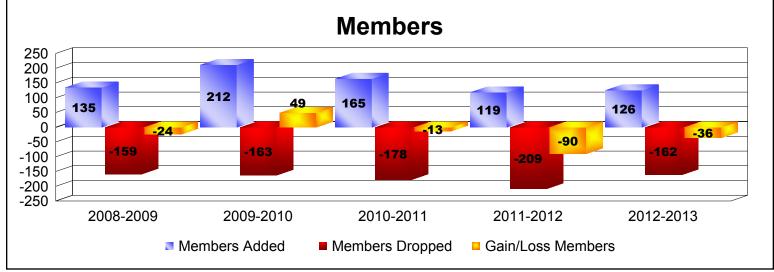

District 36 R As of June 2013 Cumulative

| Year      | New<br>Clubs | Dropped<br>Clubs | Gain/<br>Loss<br>Clubs | New<br>Members | Charter<br>Members | Reinstate<br>Members | Transfer<br>Members | Total<br>Member<br>Added | Total<br>Members<br>Dropped | Gain/<br>Loss<br>Members |
|-----------|--------------|------------------|------------------------|----------------|--------------------|----------------------|---------------------|--------------------------|-----------------------------|--------------------------|
| 2008-2009 | 0            | 0                | 0                      | 115            | 0                  | 5                    | 15                  | 135                      | -159                        | -24                      |
| 2009-2010 | 3            | -2               | 1                      | 116            | 87                 | 6                    | 3                   | 212                      | -163                        | 49                       |
| 2010-2011 | 1            | 0                | 1                      | 116            | 35                 | 6                    | 8                   | 165                      | -178                        | -13                      |
| 2011-2012 | 0            | -1               | -1                     | 96             | 2                  | 15                   | 6                   | 119                      | -209                        | -90                      |
| 2012-2013 | 0            | 0                | 0                      | 110            | 2                  | 7                    | 7                   | 126                      | -162                        | -36                      |
| Average   | 1            | -1               | 0                      | 111            | 25                 | 8                    | 8                   | 151                      | -174                        | -23                      |